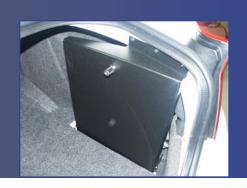

## **NEW**Trunk Side Mounts

**Safely mount important equipment:** Havis-Shields fold-down trunk side mounts allows important electronic devices to be safely mounted in a secure area. (C-TSM-CHGR-P shown)

## New Trunk Side Mounts from Havis-Shields!

Safely store important electronics while keeping them easy to service!

- Available for Dodge Charger and Ford Crown Victoria
- Locking Latch: Locking latch ensures your equipment is protected when mount is in closed position.
- Hinged Platform: Fold down makes it easy to service your equipment.
- Easy to Install: Mounts on fender side of trunk and comes with a removable inner panel for easy bench top pre-assembly.
- Mounting Area: Charger mounting surface is 12" wide x 15" high. Crown Vic mounting surface is 12.5" wide x 14.5" high
- Passenger side mounts for Charger are recommended as battery is nearby and full size spare is offset on drivers side.
   Driver side for Crown Vic not available due to location of fuel shut-off switch.